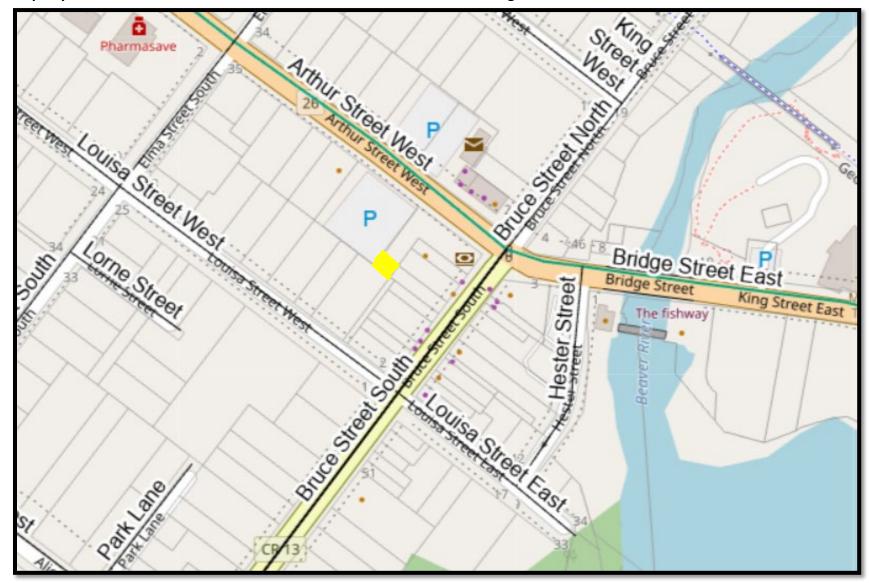

Property 7: 424200001711105 Block on the Southeast Corner of Town Parking Lot

Property 7: 424200001711105 Block on the Southeast Corner of Town Parking Lot

Property 7: 424200001711105 Block on the Southeast Corner of Town Parking Lot