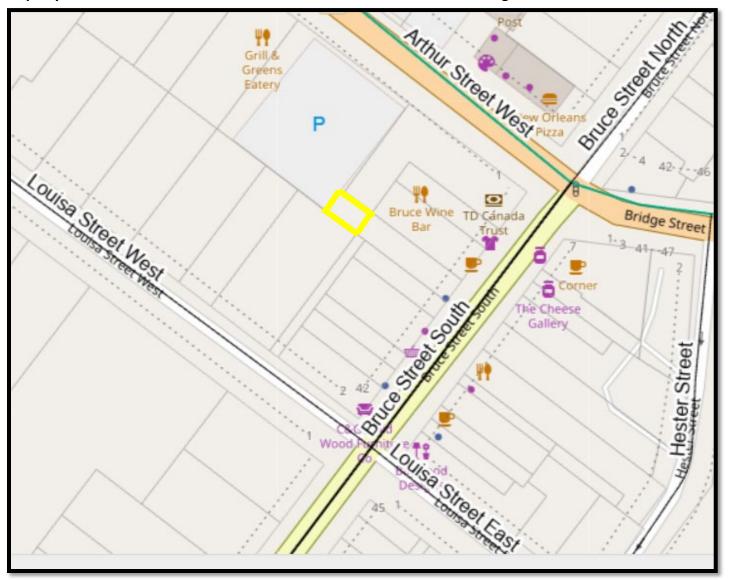

Property 7: 424200001711105 Block on the Southeast Corner of Town Parking Lot

Property 7: 424200001711105 Block on the Southeast Corner of Town Parking Lot

Property 7: 424200001711105 Block on the Southeast Corner of Town Parking Lot