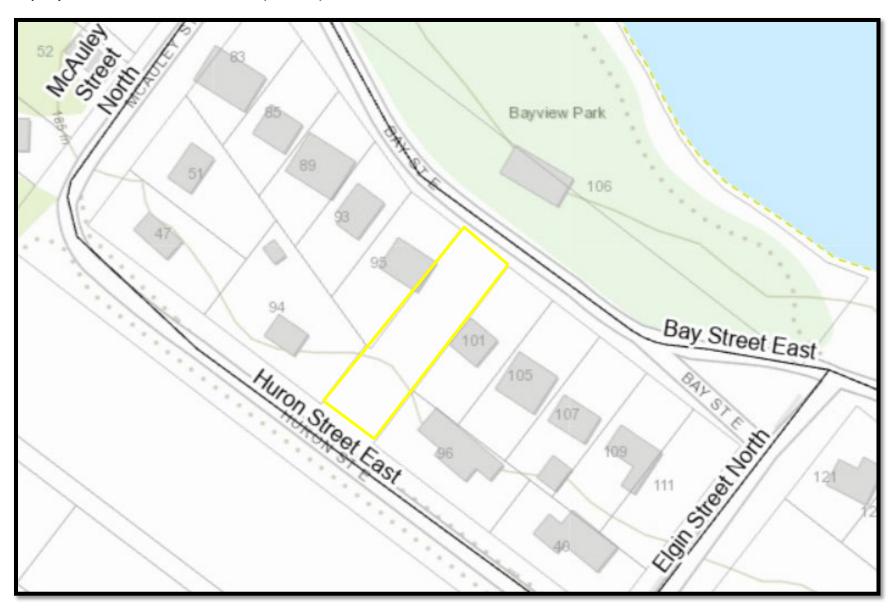

**Property 9: Corner of Huron Street and Elma Street** 

**Property 9: Corner of Huron Street and Elma Street** 

**Property 9: Corner of Huron Street and Elma Street** 

Property 10: Gordon Street West of Lot 1 (Plan 547)