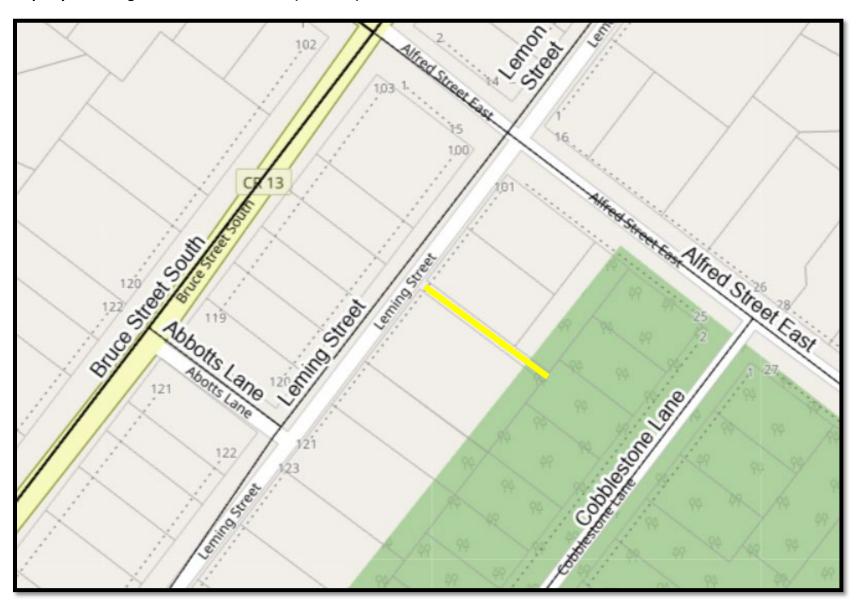

**Property 2: Leming Street Road Allowance (Plan 104)** 

Property 2: Leming Street Road Allowance (Plan 104)

**Property 3: Clark Street (Plan 562)** 

**Property 3: Clark Street in Clarksburg** 

**Property 3: Clark Street in Clarksburg** 