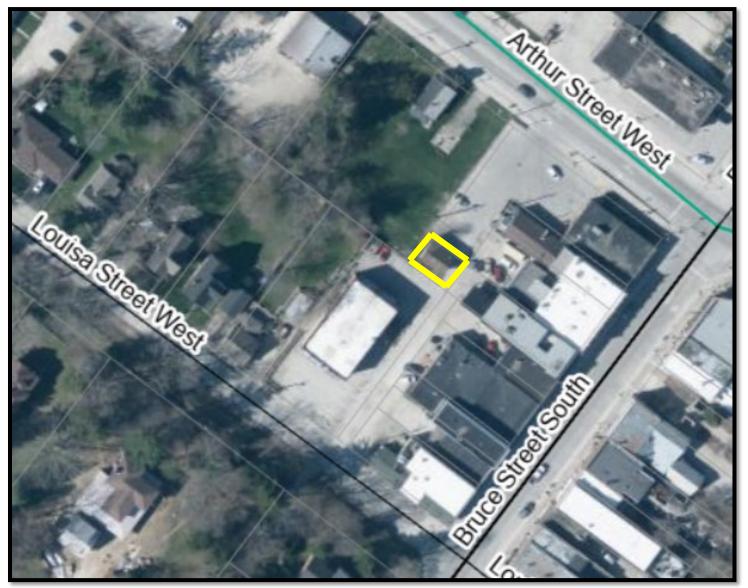

Property 8: Bruce/Alice Street West of Bruce Street Lots 72, 74, 78 and 80

Property 8: Bruce/Alice Street West of Bruce Street Lots 72, 74, 78 and 80

Property 8: Bruce/Alice Street West of Bruce Street Lots 72, 74, 78 and 80