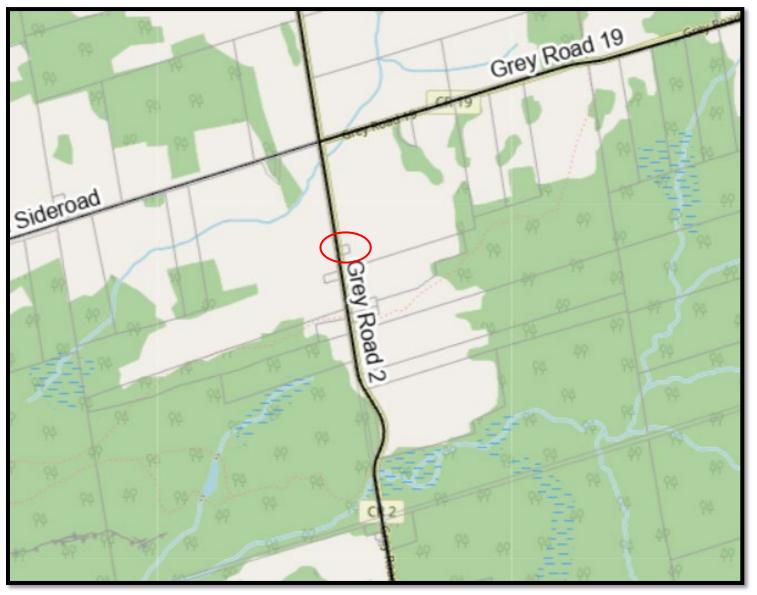

Property 4: 424200000706401 CON 8 W PT LOT 9 (South of Ravenna)

Property 4: 424200000706401 CON 8 W PT LOT 9 (South of Ravenna)

Property 4: 424200000706401 CON 8 W PT LOT 9 (South of Ravenna)

**Property 5: Cameron Street** 