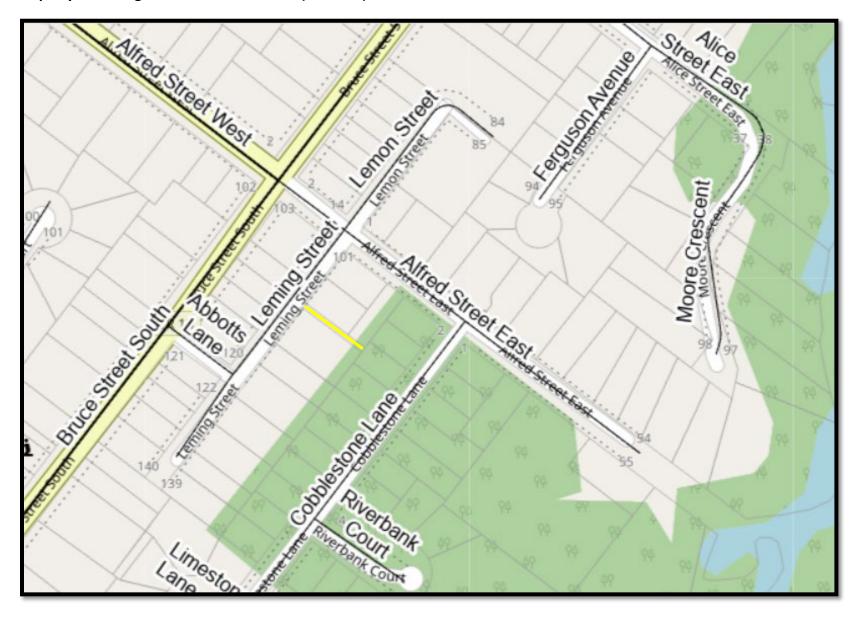

**Property 2: Leming Street Road Allowance (Plan 104)** 

Property 2: Leming Street Road Allowance (Plan 104)

**Property 3: Clark Street (Plan 562)** 

**Property 3: Clark Street in Clarksburg** 

**Property 3: Clark Street in Clarksburg** 