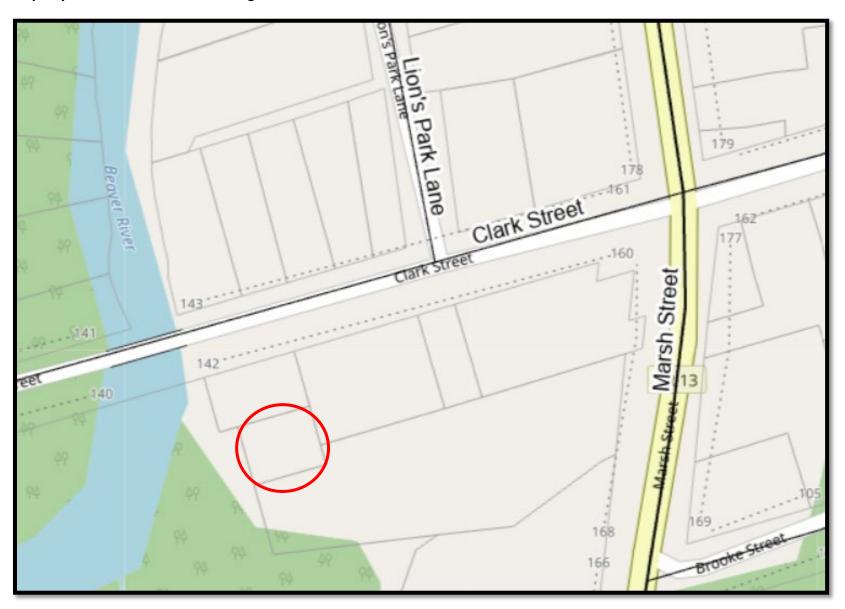

**Property 2: Leming Street Road Allowance (Plan 104)** 

Property 2: Leming Street Road Allowance (Plan 104)

**Property 3: Clark Street (Plan 562)** 

**Property 3: Clark Street in Clarksburg** 

**Property 3: Clark Street in Clarksburg** 