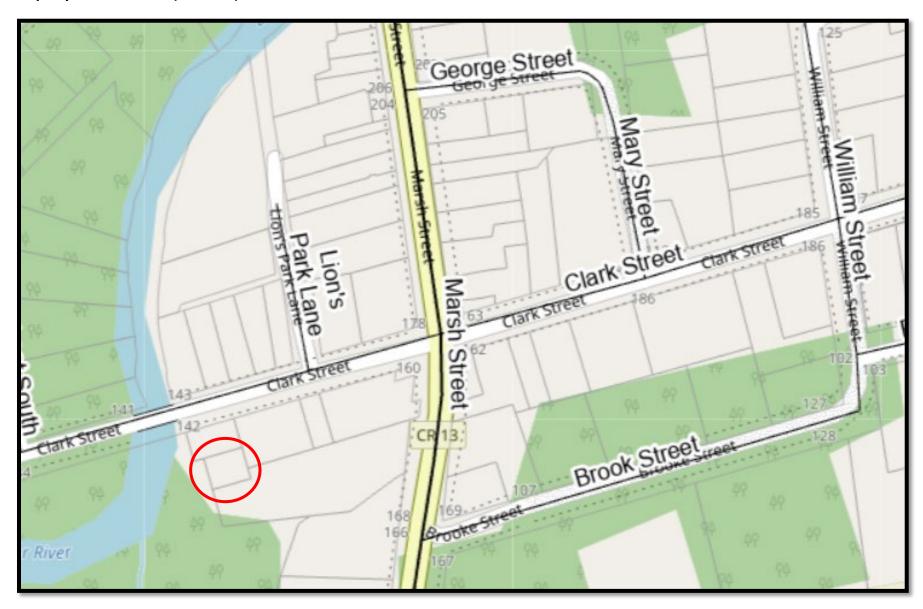

**Property 2: Leming Street Road Allowance (Plan 104)** 

Property 2: Leming Street Road Allowance (Plan 104)

**Property 3: Clark Street (Plan 562)** 

**Property 3: Clark Street in Clarksburg** 

**Property 3: Clark Street in Clarksburg** 