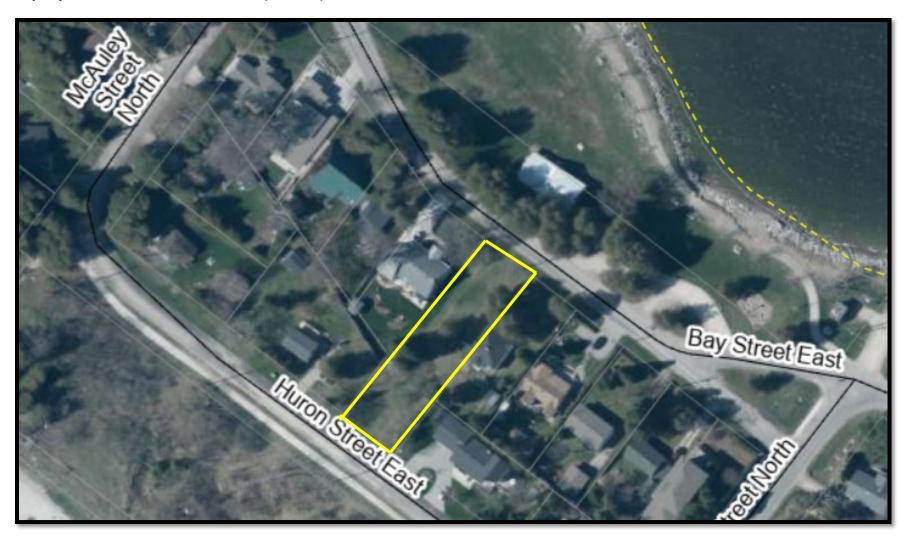

**Property 9: Corner of Huron Street and Elma Street** 

**Property 9: Corner of Huron Street and Elma Street** 

**Property 9: Corner of Huron Street and Elma Street** 

Property 10: Gordon Street West of Lot 1 (Plan 547)