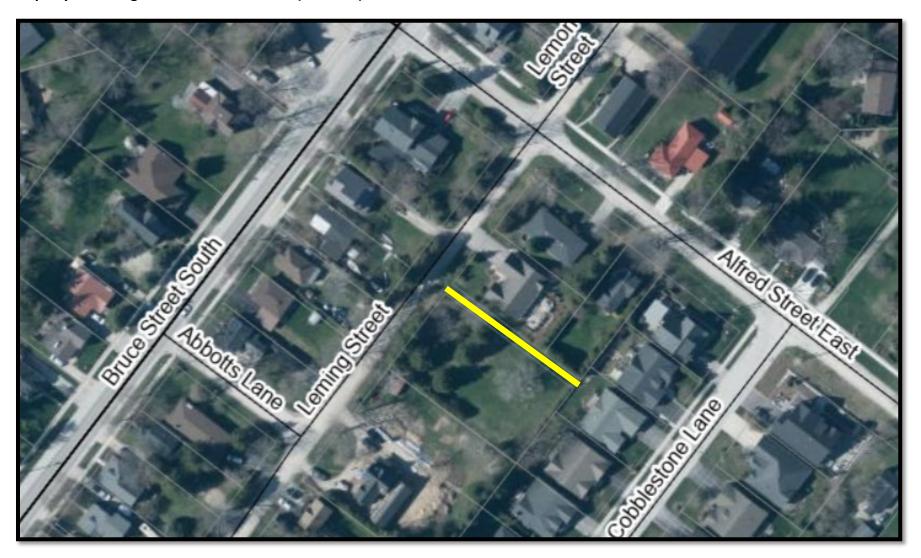

**Property 2: Leming Street Road Allowance (Plan 104)** 

Property 2: Leming Street Road Allowance (Plan 104)

**Property 3: Clark Street (Plan 562)** 

**Property 3: Clark Street in Clarksburg** 

**Property 3: Clark Street in Clarksburg** 