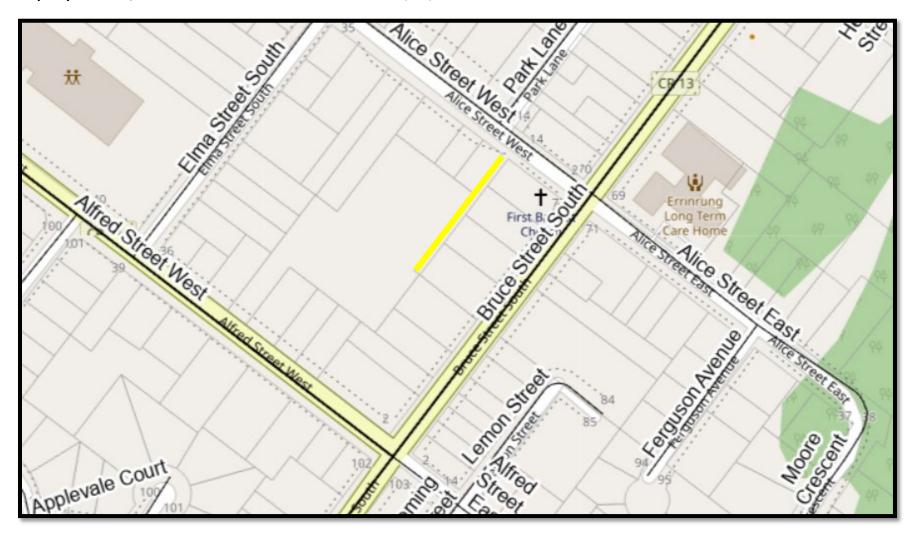

Property 8: Bruce/Alice Street West of Bruce Street Lots 72, 74, 78 and 80

Property 8: Bruce/Alice Street West of Bruce Street Lots 72, 74, 78 and 80

Property 8: Bruce/Alice Street West of Bruce Street Lots 72, 74, 78 and 80