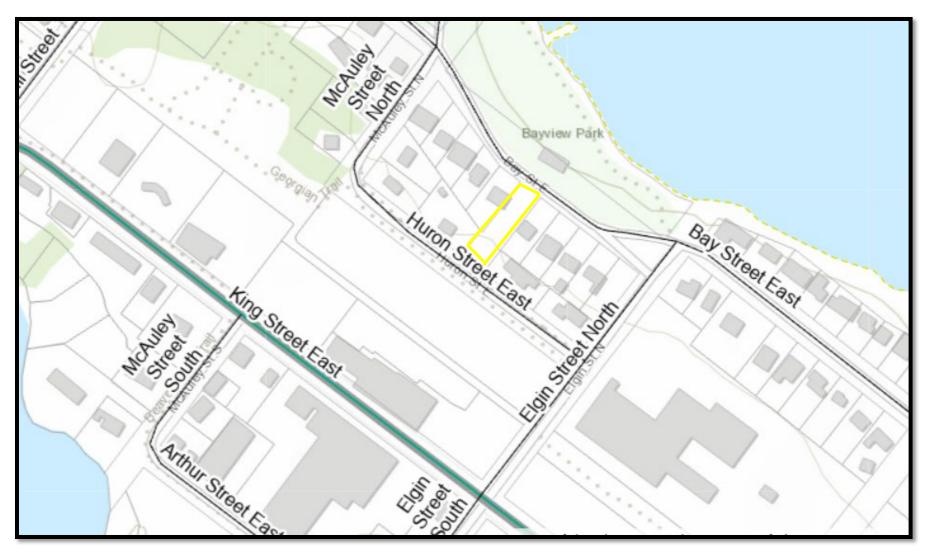

**Property 9: Corner of Huron Street and Elma Street** 

**Property 9: Corner of Huron Street and Elma Street** 

**Property 9: Corner of Huron Street and Elma Street** 

Property 10: Gordon Street West of Lot 1 (Plan 547)