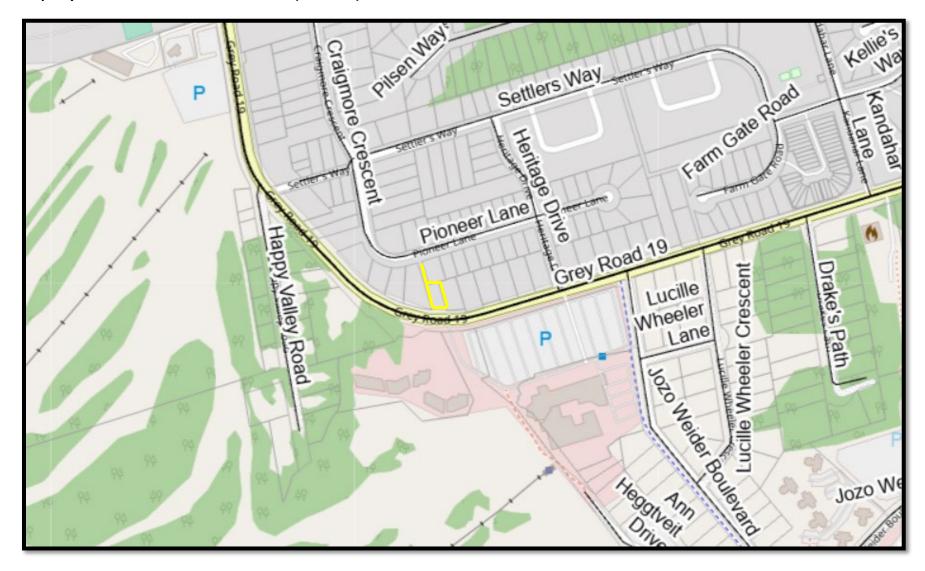

**Property 10: Gordon Street West of Lot 1 (Plan 547)** 

Property 10: Gordon Street West of Lot 1 (Plan 547)

Property 11: Plan 1119 Block 25

Property 11: Plan 1119 Block 25

Property 11: Plan 1119 Block 25