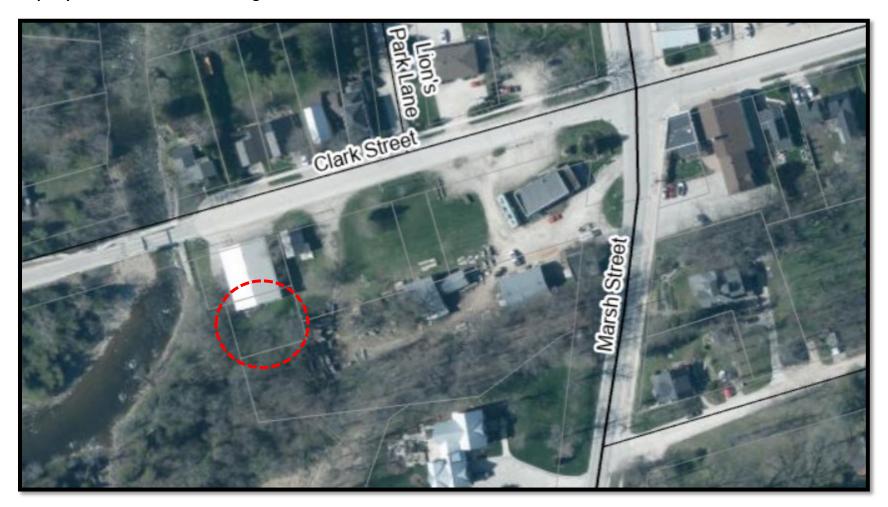

**Property 2: Leming Street Road Allowance (Plan 104)** 

Property 2: Leming Street Road Allowance (Plan 104)

**Property 3: Clark Street (Plan 562)** 

**Property 3: Clark Street in Clarksburg** 

**Property 3: Clark Street in Clarksburg** 