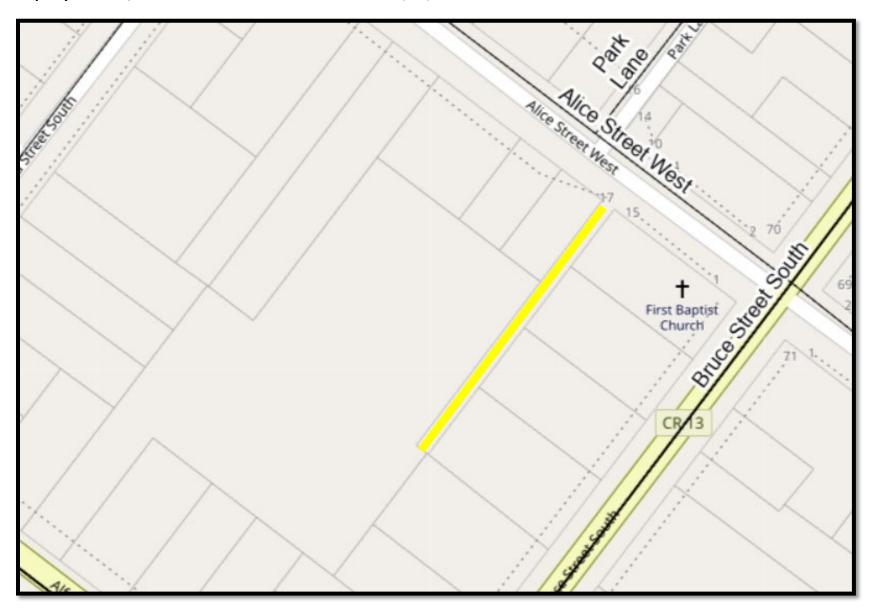

Property 8: Bruce/Alice Street West of Bruce Street Lots 72, 74, 78 and 80

Property 8: Bruce/Alice Street West of Bruce Street Lots 72, 74, 78 and 80

Property 8: Bruce/Alice Street West of Bruce Street Lots 72, 74, 78 and 80