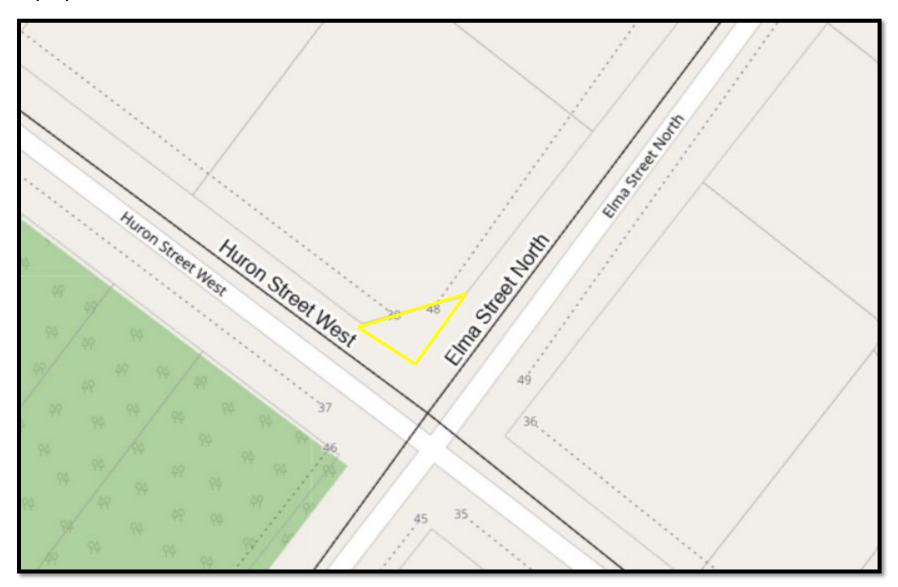

**Property 9: Corner of Huron Street and Elma Street** 

**Property 9: Corner of Huron Street and Elma Street** 

**Property 9: Corner of Huron Street and Elma Street** 

Property 10: Gordon Street West of Lot 1 (Plan 547)