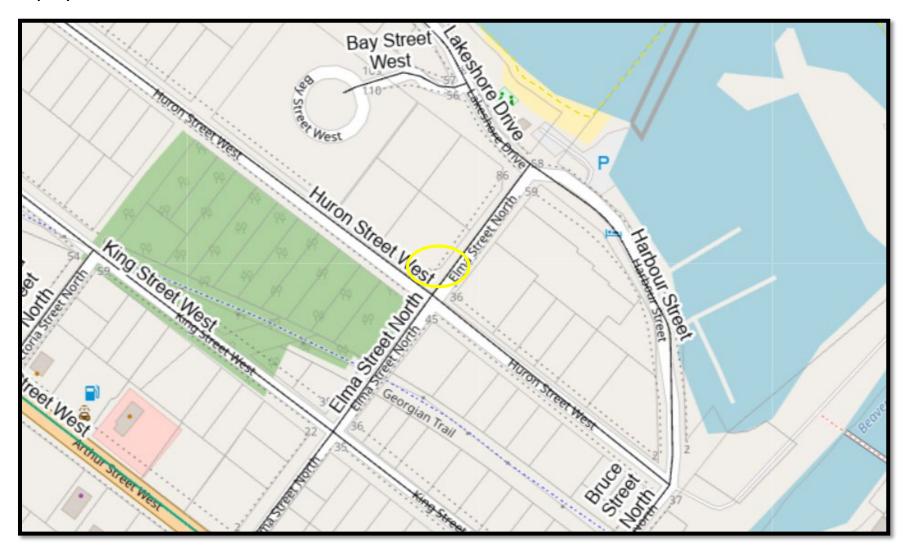

**Property 9: Corner of Huron Street and Elma Street** 

**Property 9: Corner of Huron Street and Elma Street** 

**Property 9: Corner of Huron Street and Elma Street** 

Property 10: Gordon Street West of Lot 1 (Plan 547)