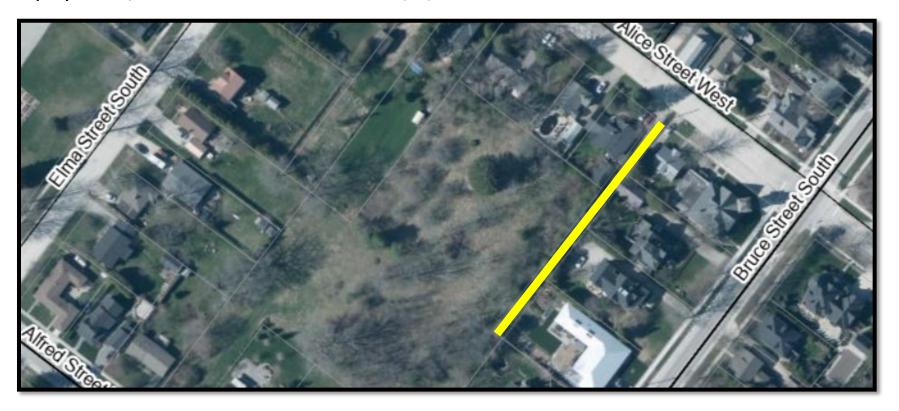

Property 8: Bruce/Alice Street West of Bruce Street Lots 72, 74, 78 and 80

Property 8: Bruce/Alice Street West of Bruce Street Lots 72, 74, 78 and 80

Property 8: Bruce/Alice Street West of Bruce Street Lots 72, 74, 78 and 80