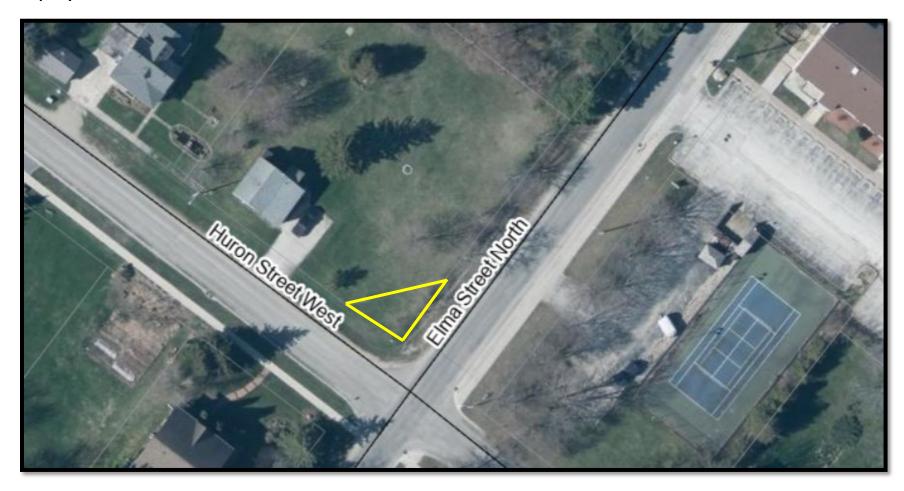

**Property 9: Corner of Huron Street and Elma Street** 

**Property 9: Corner of Huron Street and Elma Street** 

**Property 9: Corner of Huron Street and Elma Street** 

Property 10: Gordon Street West of Lot 1 (Plan 547)