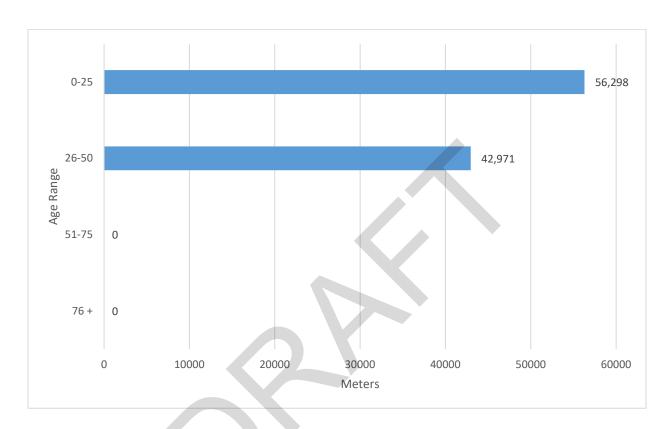

#### Introduction

The Town owns and operates 99,269 meters of wastewater pipes with a replacement cost of \$46,215,000. The Town has different material types of wastewater pipes, which are asbestos cement, concrete pipe, ductile iron, high density poly ethylene, polyvinyl chloride and vitrified clay. The pipes are being replacement with polyvinyl chloride DR35. Staff has created a condition rate index that focuses on Close Circuit Television (CCTV) inspections scores where available, age and material type to score the pipes.

Table 3
Condition Index Rating

| Ratings       | Metric    |
|---------------|-----------|
| 1 – Very Poor | 0 -25     |
| 2 – Poor      | 26 to 50  |
| 3 – Fair      | 51 to 75  |
| 4 – Good      | 76 to 100 |