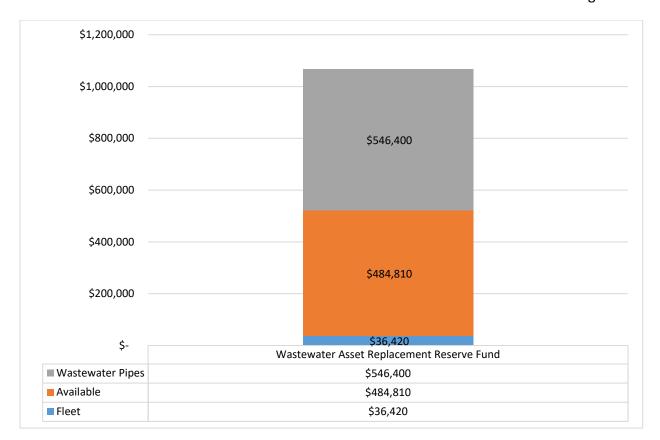

The next 10 years the Wastewater Pipes are going to cost \$11M which is split between \$5.6M in operating and \$5.5M in capital transfers. Annually it would equal to \$555,400 in regular maintenance and \$546,400 transfer in the Wastewater Asset Replacement Reserve Fund to fund capital projects.

The Wastewater Asset Replacement Reserve Fund funds multiple asset classes. The previously approved fleet asset management plans has an annual transfer of \$36,420, wastewater pipes has \$546,400 as per this plan, which leaves \$484,810 to be used to fund other water asset classes.