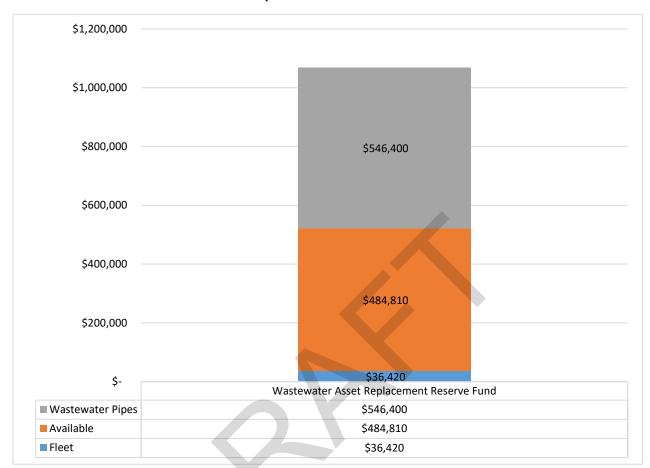

The next 10 years the Wastewater Pipes are going to cost \$11M which is split between \$5.6M in operating and \$5.5M in capital transfers. Annually it would equal to \$555,400 in regular maintenance and \$546,400 transfer in the Wastewater Asset Replacement Reserve Fund to fund capital projects.

The Wastewater Asset Replacement Reserve Fund funds multiple asset classes. The previously approved fleet asset management plans has an annual transfer of \$36,420, wastewater pipes has \$546,400 as per this plan, which leaves \$484,810 to be used to fund other water asset classes.