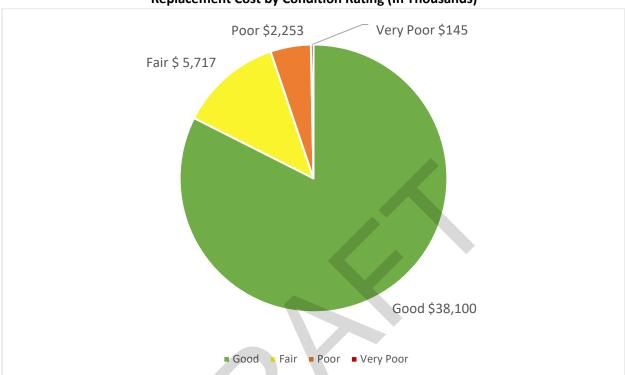

#### Introduction

The Town owns and operates 99,269 meters of wastewater pipes with a replacement cost of \$46,215,000. The Town has different material types of wastewater pipes, which are asbestos cement, concrete pipe, ductile iron, high density poly ethylene, polyvinyl chloride and vitrified clay. The pipes are being replacement with polyvinyl chloride DR35. Staff has created a condition rate index that focuses on Close Circuit Television (CCTV) inspections scores where available, age and material type to score the pipes.