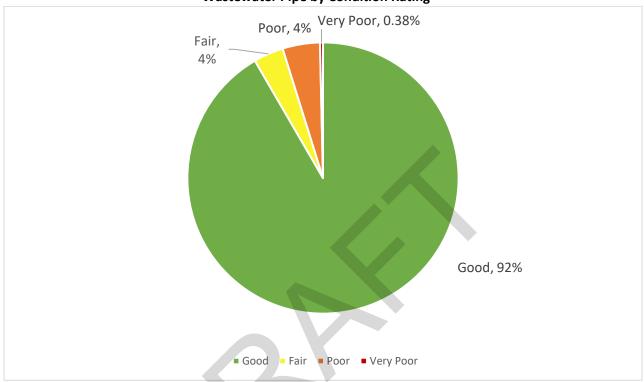

#### Introduction

The Town owns and operates 99,269 meters of wastewater pipes with a replacement cost of \$46,215,000. The Town has different material types of wastewater pipes, which are asbestos cement, concrete pipe, ductile iron, high density poly ethylene, polyvinyl chloride and vitrified clay. The pipes are being replacement with polyvinyl chloride DR35. Staff has created a condition rate index that focuses on Close Circuit Television (CCTV) inspections scores where available, age and material type to score the pipes.

Table 3
Condition Index Rating

| Ratings       | Metric    |
|---------------|-----------|
| 1 – Very Poor | 0 -25     |
| 2 – Poor      | 26 to 50  |
| 3 – Fair      | 51 to 75  |
| 4 – Good      | 76 to 100 |