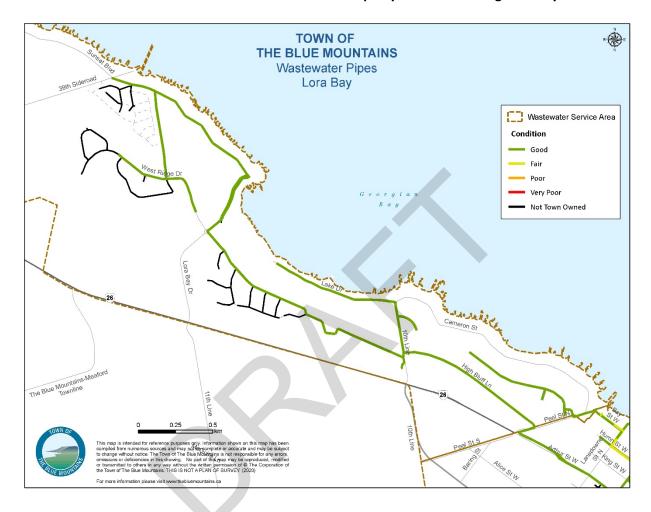

# State of the Infrastructure

The following charts and graphs outline the Wastewater Pipe segments and the associated data used to set the current level of service

- i. Road Name
- ii. Length (meters)
- iii. Material Type)
- iv. 2020 Replacement Cost
- v. Condition Rating

Table 4
State of the Infrastructure-Wastewater

|                                   |            |          |     | Replacement Cost | Condition |
|-----------------------------------|------------|----------|-----|------------------|-----------|
| Road Name                         | Length (m) | Material | Age | (\$1,000)        | Rating    |
| Timber Lane                       | 82         | PVC      | 2   | \$31             | 99        |
| Plum Ridge Circle                 | 79         | PVC      | 2   | \$30             | 99        |
| Between Highway 26 and Bay Street |            |          |     |                  |           |
| East                              | 7          | PVC      | 7   | \$3              | 99        |
| Timber Lane                       | 78         | PVC      | 2   | \$29             | 99        |
| Timber Lane                       | 58         | PVC      | 2   | \$22             | 99        |
| Peel Street North                 | 95         | PVC      | 2   | \$44             | 99        |
| Bay Street West                   | 23         | PVC      | 2   | \$11             | 99        |
| Timber Lane                       | 108        | PVC      | 2   | \$46             | 99        |
| Timber Lane                       | 101        | PVC      | 2   | \$38             | 99        |
| Timber Lane                       | 42         | PVC      | 2   | \$19             | 99        |
| Timber Lane                       | 30         | PVC      | 2   | \$14             | 99        |
| Peel Street North                 | 44         | PVC      | 2   | \$21             | 99        |
| Timber Lane                       | 90         | PVC      | 2   | \$34             | 99        |
| Timber Lane                       | 75         | PVC      | 2   | \$32             | 99        |
| Easement between Timber Lane and  |            |          |     |                  |           |
| Peel Street North                 | 47         | PVC      | 2   | \$22             | 99        |
| Bay Street West                   | 40         | PVC      | 2   | \$19             | 99        |
| Between Highway 26 and Bay Street |            |          |     |                  |           |
| East                              | 67         | PVC      | 7   | \$25             | 99        |
| Timber Lane                       | 120        | PVC      | 2   | \$45             | 99        |
| Bay Street East                   | 16         | PVC      | 7   | \$6              | 99        |
| Easement between Timber Lane and  |            |          |     |                  |           |
| Peel Street North                 | 51         | PVC      | 2   | \$24             | 99        |
| Timber Lane                       | 44         | PVC      | 2   | \$17             | 99        |
| Peel Street North                 | 14         | PVC      | 2   | \$7              | 99        |
| Walkway between Grey Road 19 and  |            |          |     |                  |           |
| Yellow Birch Crescent             | 45         | PVC      | 3   | \$17             | 98        |
| Elgin Street South                | 12         | PVC      | 10  | \$4              | 98        |
| Bruce Street North                | 63         | PVC      | 16  | \$31             | 97        |
| Highway 26                        | 90         | PVC      | 4   | \$42             | 97        |
| Arnot Crescent                    | 28         | PVC      | 5   | \$11             | 97        |