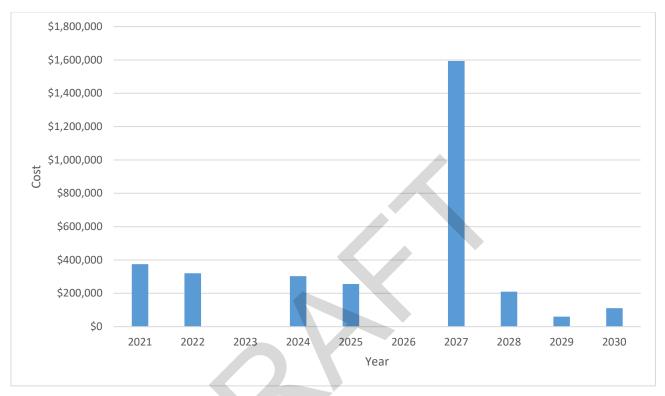

The next 10 years the Wastewater Pipes are going to cost \$11M which is split between \$5.6M in operating and \$5.5M in capital transfers. Annually it would equal to \$555,400 in regular maintenance and \$546,400 transfer in the Wastewater Asset Replacement Reserve Fund to fund capital projects.