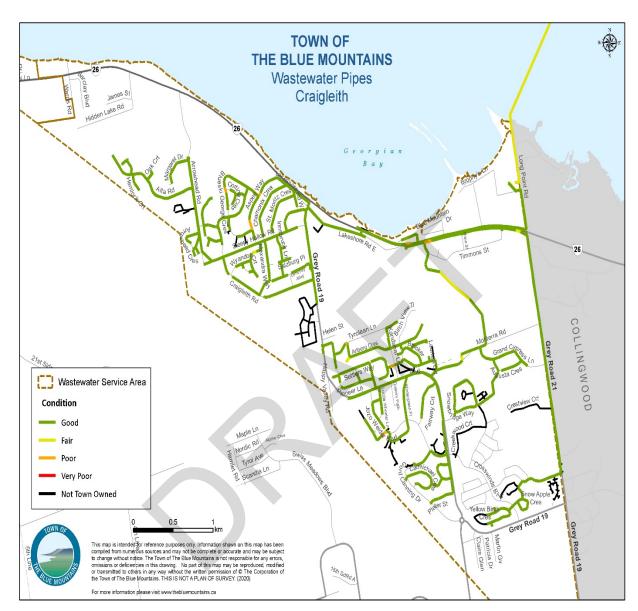

# State of the Infrastructure

The following charts and graphs outline the Wastewater Pipe segments and the associated data used to set the current level of service

- i. Road Name
- ii. Length (meters)
- iii. Material Type)
- iv. 2020 Replacement Cost
- v. Condition Rating

Table 4
State of the Infrastructure-Wastewater

|                                   |            |          |     | Replacement Cost | Condition |
|-----------------------------------|------------|----------|-----|------------------|-----------|
| Road Name                         | Length (m) | Material | Age | (\$1,000)        | Rating    |
| Timber Lane                       | 82         | PVC      | 2   | \$31             | 99        |
| Plum Ridge Circle                 | 79         | PVC      | 2   | \$30             | 99        |
| Between Highway 26 and Bay Street |            |          |     |                  |           |
| East                              | 7          | PVC      | 7   | \$3              | 99        |
| Timber Lane                       | 78         | PVC      | 2   | \$29             | 99        |
| Timber Lane                       | 58         | PVC      | 2   | \$22             | 99        |
| Peel Street North                 | 95         | PVC      | 2   | \$44             | 99        |
| Bay Street West                   | 23         | PVC      | 2   | \$11             | 99        |
| Timber Lane                       | 108        | PVC      | 2   | \$46             | 99        |
| Timber Lane                       | 101        | PVC      | 2   | \$38             | 99        |
| Timber Lane                       | 42         | PVC      | 2   | \$19             | 99        |
| Timber Lane                       | 30         | PVC      | 2   | \$14             | 99        |
| Peel Street North                 | 44         | PVC      | 2   | \$21             | 99        |
| Timber Lane                       | 90         | PVC      | 2   | \$34             | 99        |
| Timber Lane                       | 75         | PVC      | 2   | \$32             | 99        |
| Easement between Timber Lane and  |            |          |     |                  |           |
| Peel Street North                 | 47         | PVC      | 2   | \$22             | 99        |
| Bay Street West                   | 40         | PVC      | 2   | \$19             | 99        |
| Between Highway 26 and Bay Street |            |          |     |                  |           |
| East                              | 67         | PVC      | 7   | \$25             | 99        |
| Timber Lane                       | 120        | PVC      | 2   | \$45             | 99        |
| Bay Street East                   | 16         | PVC      | 7   | \$6              | 99        |
| Easement between Timber Lane and  |            |          |     |                  |           |
| Peel Street North                 | 51         | PVC      | 2   | \$24             | 99        |
| Timber Lane                       | 44         | PVC      | 2   | \$17             | 99        |
| Peel Street North                 | 14         | PVC      | 2   | \$7              | 99        |
| Walkway between Grey Road 19 and  |            |          |     |                  |           |
| Yellow Birch Crescent             | 45         | PVC      | 3   | \$17             | 98        |
| Elgin Street South                | 12         | PVC      | 10  | \$4              | 98        |
| Bruce Street North                | 63         | PVC      | 16  | \$31             | 97        |
| Highway 26                        | 90         | PVC      | 4   | \$42             | 97        |
| Arnot Crescent                    | 28         | PVC      | 5   | \$11             | 97        |