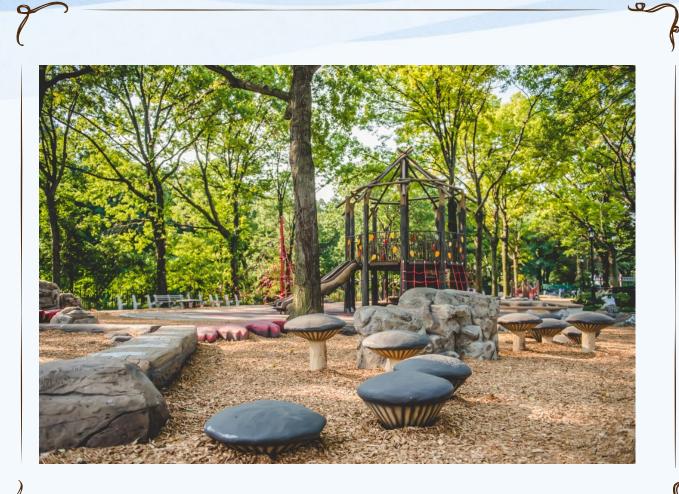

instead of pedaling or pushing."

-Wikipedia



#### Year-round Paved Walking Path

- Paved walking path wide enough for 2 wheelchairs
- Maintained regularly to walk safely on in the winter
- Could also be partially used as a skating trail in the winter
- Benches along the pathway
- Signs next to benches with suggestions for exercise

## **Paved Walking Path**



# **Skating Path**



## **Relaxation Benches & Exercises**





#### Sensory Garden Along the Path

- Sight ... Flowers/bushes ... Sun dial...Sculptures
- Sound ... Wind chimes ... water features
- Touch...Different textured plants
- Smell...Fragrant plants

## Sight





It seems obvious that Peter Moreau's contributions to the community should be recognized in this revamping of Moreau Park.

## Sound



## Touch



# Smell





### Accessible Playground

- Larger
- Natural looking
- Accessible equipment
- Accessible ground covering
- Rock wall / climbing structure

## **Natural Looking**







## Accessible





## Partnerships

- The Town of The Blue Mountains
- Thornbury-Clarksburg Rotary
- Other Partners

#### Thank you for your time.