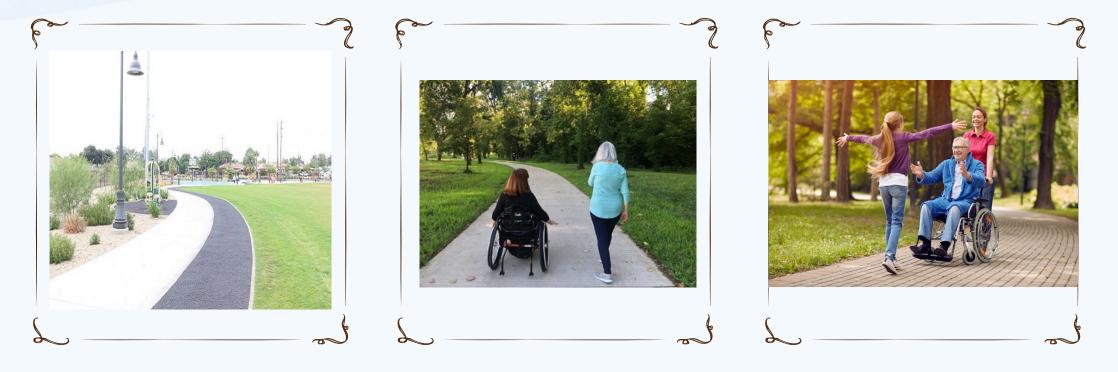

#### Year-round Paved Walking Path

- Paved walking path wide enough for 2 wheelchairs
- Maintained regularly to walk safely on in the winter
- Could also be partially used as a skating trail in the winter
- Benches along the pathway
- Signs next to benches with suggestions for exercise

## **Paved Walking Path**

# **Skating Path**

## **Relaxation Benches & Exercises**