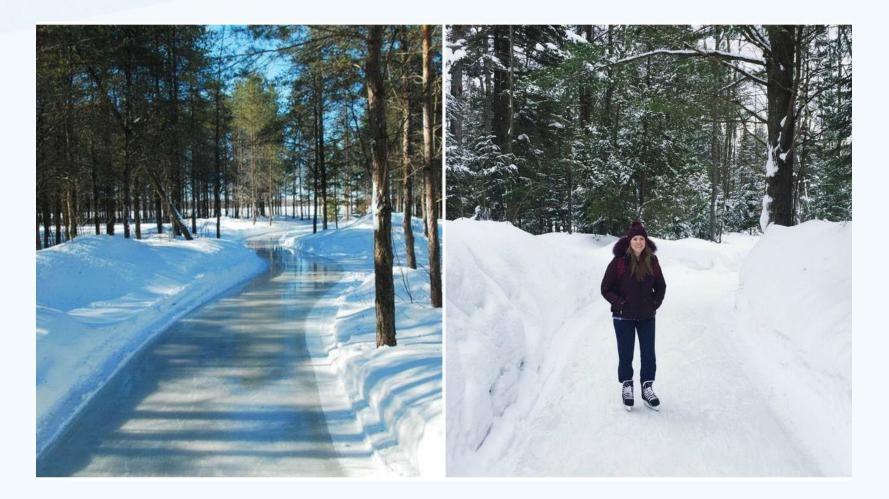

#### Year-round Paved Walking Path

- Paved walking path wide enough for 2 wheelchairs
- Maintained regularly to walk safely on in the winter
- Could also be partially used as a skating trail in the winter
- Benches along the pathway
- Signs next to benches with suggestions for exercise

# **Skating Path**