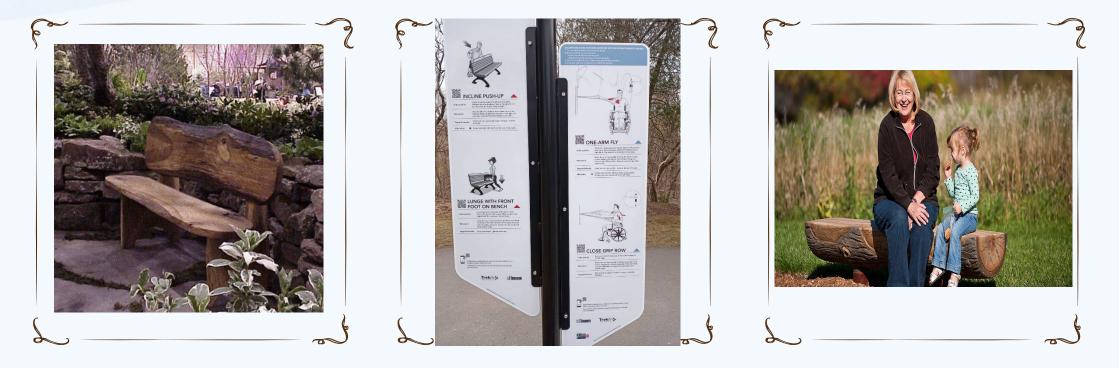

#### Year-round Paved Walking Path

- Paved walking path wide enough for 2 wheelchairs
- Maintained regularly to walk safely on in the winter
- Could also be partially used as a skating trail in the winter
- Benches along the pathway
- Signs next to benches with suggestions for exercise

## **Relaxation Benches & Exercises**