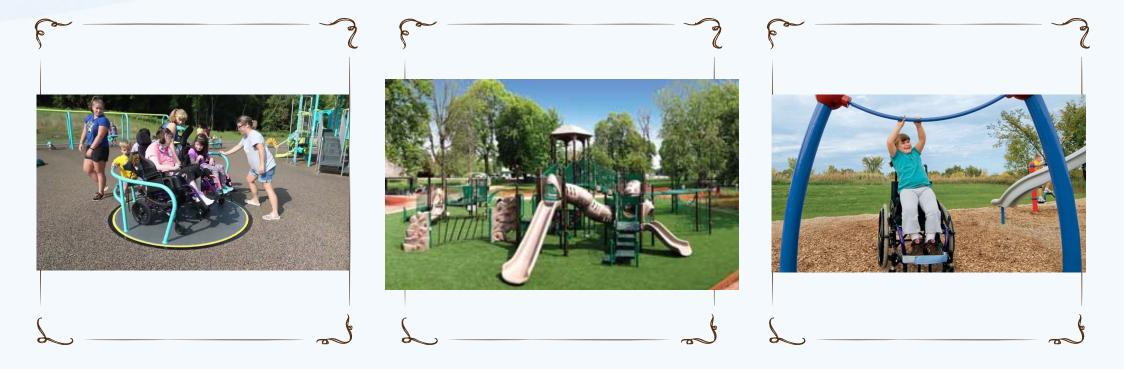

### Accessible Playground

- Larger
- Natural looking
- Accessible equipment
- Accessible ground covering
- Rock wall / climbing structure

## **Natural Looking**

## Accessible