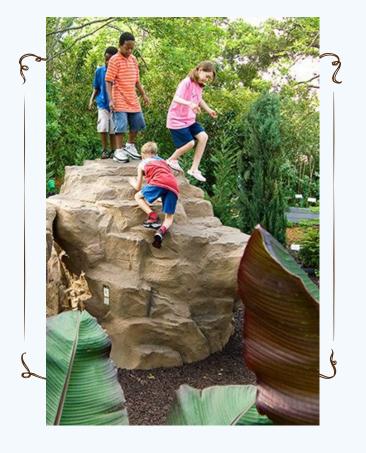

### Accessible Playground

- Larger
- Natural looking
- Accessible equipment
- Accessible ground covering
- Rock wall / climbing structure

## Accessible