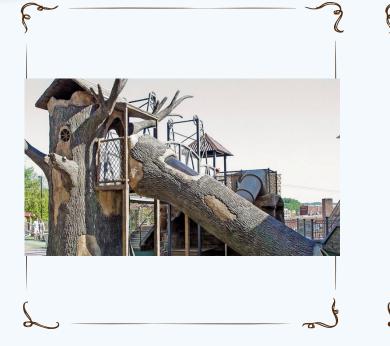

safely on in the winter
- Could also be partially used as a skating trail in the winter
- Benches along the pathway
- Signs next to benches with suggestions for exercise

## **Paved Walking Path**



# **Skating Path**



## **Relaxation Benches & Exercises**





#### Sensory Garden Along the Path

- Sight ... Flowers/bushes ... Sun dial...Sculptures
- Sound ... Wind chimes ... water features
- Touch...Different textured plants
- Smell...Fragrant plants

## Sight





It seems obvious that Peter Moreau's contributions to the community should be recognized in this revamping of Moreau Park.

## Sound



## Touch



# Smell





### Accessible Playground

- Larger
- Natural looking
- Accessible equipment
- Accessible ground covering
- Rock wall / climbing structure

## **Natural Looking**







## Accessible





## Partnerships

- The Town of The Blue Mountains
- Thornbury-Clarksburg Rotary
- Other Partners

#### Thank you for your time.