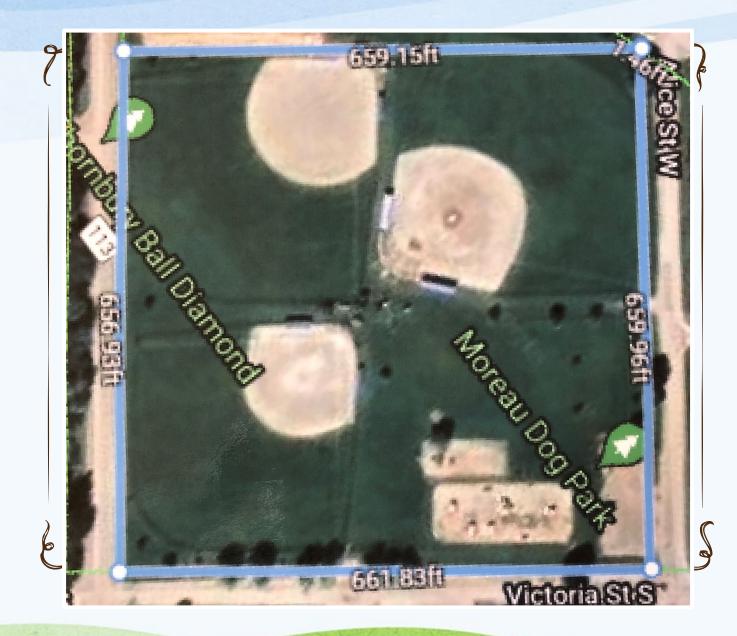

Thornbury-Clarksburg Rotary Club Presents

# Moreau Park

### ... Kindness at Play



## **Please Note**

- The concepts included in this presentation are a result of brainstorming with a number of individuals and groups.
- The pictures in this presentation are merely representational of ideas only and are not exact.
- Images were sourced from random Google searches and photographs.



Moreau Park

#### 4 Main Ideas

for Consideration:

- 1. All Ages & Abilities Skate Park
- 2. Year-round Paved Walking Path
- 3. Sensory Garden
- 4. Accessible Playground

## All Ages & Abilities Skate Park

- Larger and concrete
- Variety of features ... Ramps, Rails, Bowls etc. of Varying Sizes and Depths
- Lighting with Automatic Shut Off
- Posted Rules & Expectations
- Seating Area with Shade
- Water Station
- Bike Rack
- Pump track... if space allows

## Rails & Ramps







## Bowls





#### Varying depths and sizes for all abilities



# Lighting & More...

- Lighting on a timer and automatic shut off at a particular time.
- Clearly laid out rules and expectations for both kids and adults to abide by.
- Places to sit, so that people are not sitting on the ramps.
- Bike racks



#