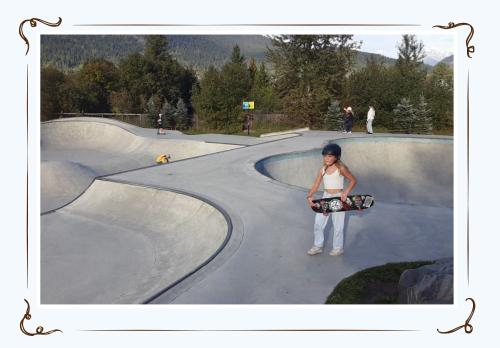

## **Please Note**

- The concepts included in this presentation are a result of brainstorming with a number of individuals and groups.
- The pictures in this presentation are merely representational of ideas only and are not exact.
- Images were sourced from random Google searches and photographs.



Moreau Park

#### 4 Main Ideas

for Consideration:

- 1. All Ages & Abilities Skate Park
- 2. Year-round Paved Walking Path
- 3. Sensory Garden
- 4. Accessible Playground

## All Ages & Abilities Skate Park

- Larger and concrete
- Variety of features ... Ramps, Rails, Bowls etc. of Varying Sizes and Depths
- Lighting with Automatic Shut Off
- Posted Rules & Expectations
- Seating Area with Shade
- Water Station
- Bike Rack
- Pump track... if space allows

## Rails & Ramps







## Bowls





#### Varying depths and sizes for all abilities



# Lighting & More...

- Lighting on a timer and automatic shut off at a particular time.
- Clearly laid out rules and expectations for both kids and adults to abide by.
- Places to sit, so that people are not sitting on the ramps.
- Bike racks



## Pump Track If Space Allows

"A pump track is a circuit of rollers, banked turns and features designed to be ridden completely by riders "pumping"—generating momentum by up and down body movements, instead of pedaling or pushing."

-Wikipedia



#### Year-round Paved Walking Path

- Paved walking path wide enough for 2 wheelchairs
- Maintained regularly to walk safely on in the winter
- Could also be partially used as a skating trail in the winter
- Benches along the pathway
- Signs next to be