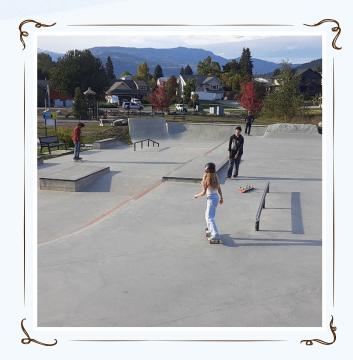

## All Ages & Abilities Skate Park

- Larger and concrete
- Variety of features ... Ramps, Rails, Bowls etc. of Varying Sizes and Depths
- Lighting with Automatic Shut Off
- Posted Rules & Expectations
- Seating Area with Shade
- Water Station
- Bike Rack
- Pump track... if space allows

## Rails & Ramps