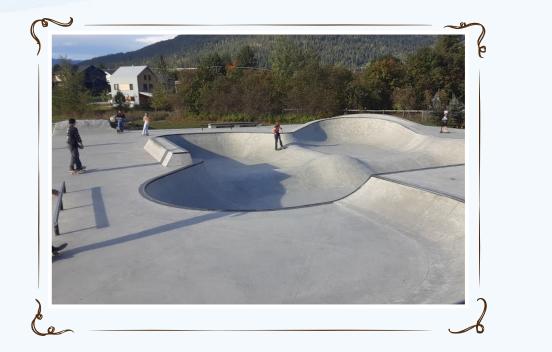

## **Please Note**

- The concepts included in this presentation are a result of brainstorming with a number of individuals and groups.
- The pictures in this presentation are merely representational of ideas only and are not exact.
- Images were sourced from random Google searches and photographs.



Moreau Park

#### 4 Main Ideas

for Consideration:

- 1. All Ages & Abilities Skate Park
- 2. Year-round Paved Walking Path
- 3. Sensory Garden
- 4. Accessible Playground

## All Ages & Abilities Skate Park

- Larger and concrete
- Variety of features ... Ramps, Rails, Bowls etc. of Varying Sizes and Depths
- Lighting with Automatic Shut Off
- Posted Rules & Expectations
- Seating Area with Shade
- Water Station
- Bike Rack
- Pump track... if space allows

## Rails & Ramps







## Bowls





#### Varying depths and sizes for all abilities



# Lighting & More...

- Lighting on a timer and automatic shut off at a particular time.
- Clearly laid out rules and expectations for both kids and adults to abide by.
- Places to sit, so that people are not sitting on the ramps.
- Bike racks



## Pump Track If Space Allows

"A pump track is a circuit of rollers, banked turns and features designed to be ridden completely by riders "pumping"—generating momentum by up and down body movements, instead of pedaling or pushing."

-Wikipedia



#### Year-round Paved Walking Path

- Paved walking path wide enough for 2 wheelchairs
- Maintained regularly to walk safely on in the winter
- Could also be partially used as a skating trail in the winter
- Benches along the pathway
- Signs next to