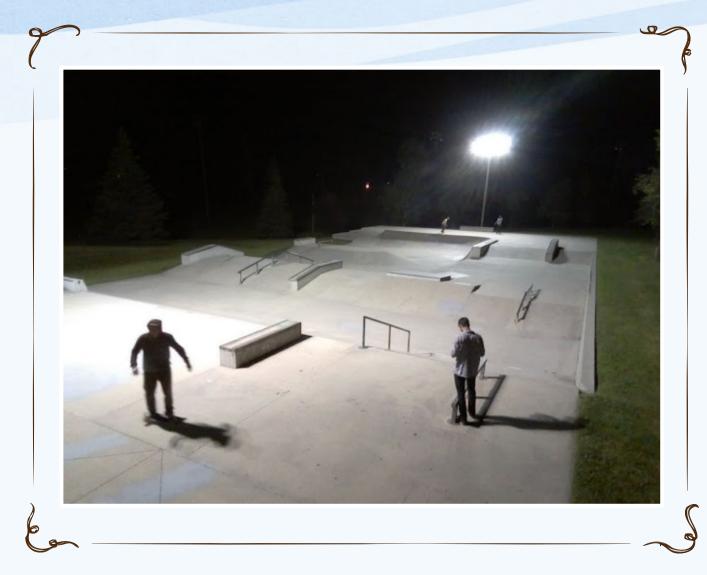

## All Ages & Abilities Skate Park

- Larger and concrete
- Variety of features ... Ramps, Rails, Bowls etc. of Varying Sizes and Depths
- Lighting with Automatic Shut Off
- Posted Rules & Expectations
- Seating Area with Shade
- Water Station
- Bike Rack
- Pump track... if space allows

## Rails & Ramps

## Bowls

#### Varying depths and sizes for all abilities