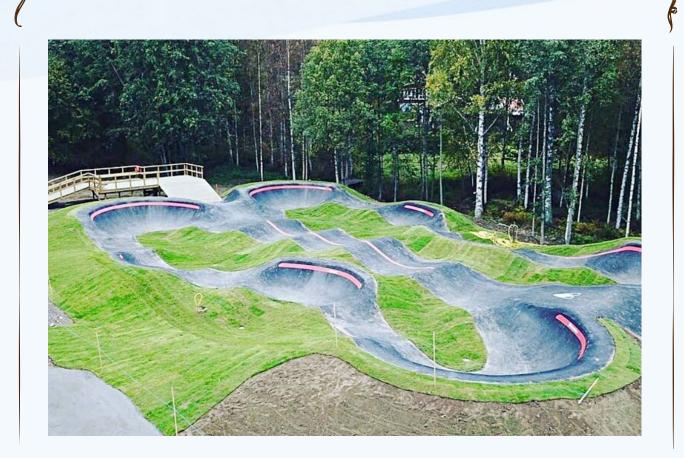

## Pump Track If Space Allows

"A pump track is a circuit of rollers, banked turns and features designed to be ridden completely by riders "pumping"—generating momentum by up and down body movements, instead of pedaling or pushing."

-Wikipedia