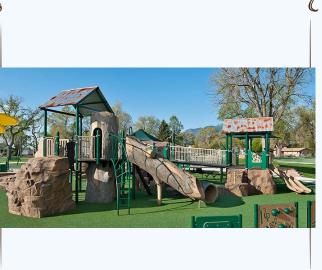

### Accessible Playground

- Larger
- Natural looking
- Accessible equipment
- Accessible ground covering
- Rock wall / climbing structure