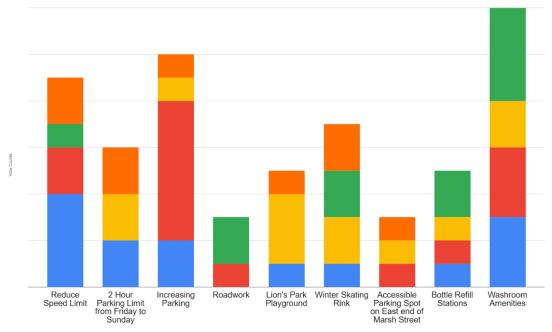

#### **Survey results**

- Reduce Speed Limit Increases pedestrian safety, wildlife safety, and allows people who drive by to see Clarksburg and the wonderful things we have to offer
- 2 Hour Parking Limit from Friday to Sunday Ensures that all local businesses will have parking available for their customers, regardless of ongoing events
- Increasing Parking Increases the access to downtown Clarksburg so that people can walk and shop downtown. Could be an issue due to lack of parking spaces and/or lack of awareness for available parking spaces
- Roadwork Enhances the appearance of downtown and increases safety for bikers and drivers
- Lion's Park Playground
- Winter Skating Rink
- Accessible Parking Spot on East end of Marsh Street
- Bottle Refill Stations
- Washroom Amenities

#### To summarize, these are the top 3 priorities:

- Washroom amenities
- Reducing speed limit
- Increasing Parking