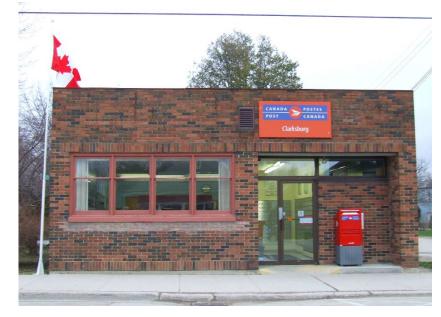

#### **Examples of private revitalization efforts**

Corner of Marsh and Clark – Art gallery, flower shop, ice cream, workout space, e-bike rentals, event centre and more

Before After