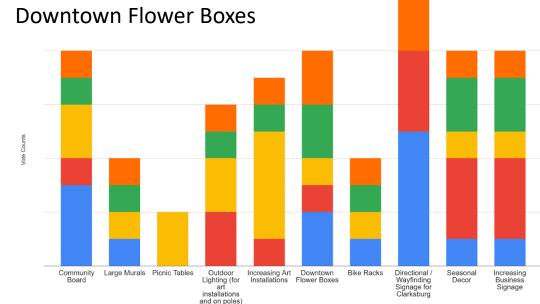

### **Beautification Priorities Survey results**

- Community Board
- Large Murals
- Picnic Tables
- Outdoor Lighting
- Increasing Art Installations
- Downtown Flower Boxes
- Bike Racks
- Seasonal Decor
- Increasing Business Signage
- Directional / Wayfinding Signage for Clarksburg Provides people with a better notion of where we are located and prompt Clarksburg as a destination location for individuals driving by.

Summarized, our beautification priorities moving forward are:

- Increasing Directional / Wayfinding signage
- Community Board
- Increasing Business Signage
- Seasonal Decor