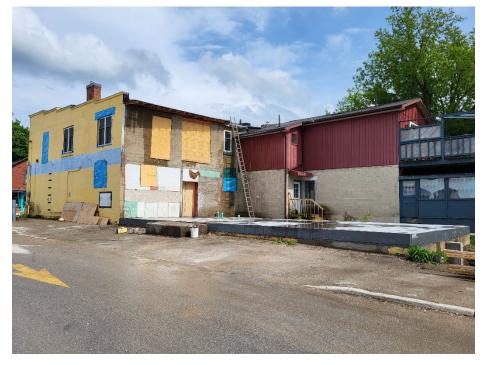

#### **Examples of private revitalization efforts**

Corner of Marsh and Clark – Art gallery, flower shop, ice cream, workout space, e-bike rentals, event centre and more

Before After