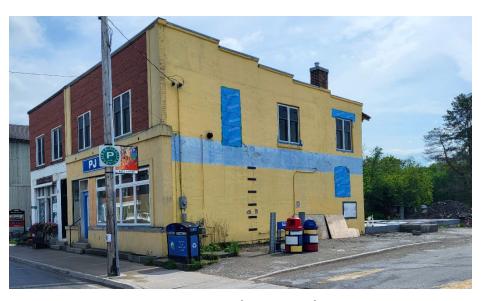

#### **More revitalization in progress**

Marsh Street Centre patio project

PJ Mart rejuvenation