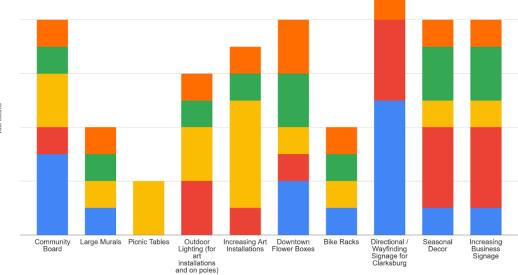

## **Beautification Priorities**

#### **Survey results**

- Community Board
- Large Murals
- Picnic Tables
- Outdoor Lighting
- Increasing Art Installations
- Downtown Flower Boxes
- Bike Racks
- Seasonal Decor
- Increasing Business Signage
- Directional / Wayfinding Signage for Clarksburg Provides people with a better notion of where we are located and prompt Clarksburg as a destination location for individuals driving by.

Summarized, our beautification priorities moving forward are:

- Increasing Directional / Wayfinding signage
- Community Board
- Increasing Business Signage
- Seasonal Decor
- Downtown Flower Boxes