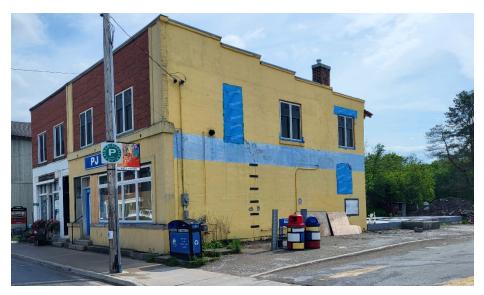

#### More revitalization in progress

Marsh Street Centre patio project

PJ Mart rejuvenation