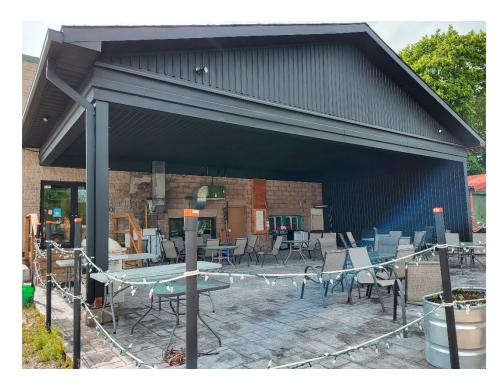

#### More revitalization in progress

Marsh Street Centre patio project

PJ Mart rejuvenation