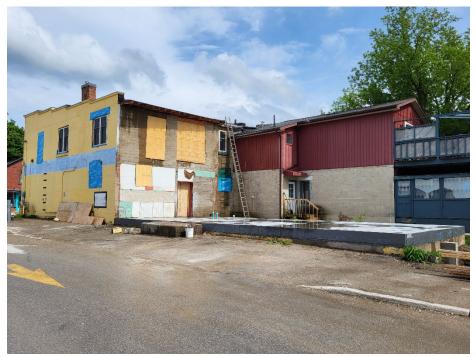

#### More revitalization in progress

Marsh Street Centre patio project

PJ Mart rejuvenation