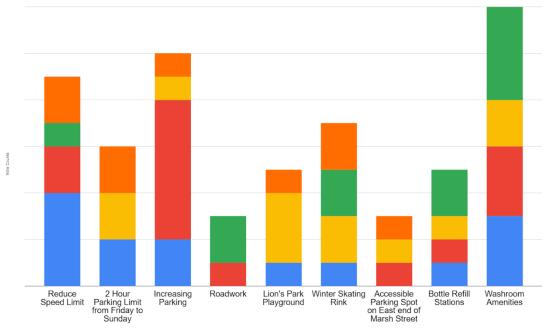

### Infrastructure Priorities Survey results

- Reduce Speed Limit Increases pedestrian safety, wildlife safety, and allows people who drive by to see Clarksburg and the wonderful things we have to offer
- 2 Hour Parking Limit from Friday to Sunday Ensures that all local businesses will have parking available for their customers, regardless of ongoing events
- Increasing Parking Increases the access to downtown Clarksburg so that people can walk and shop downtown. Could be an issue due to lack of parking spaces and/or lack of awareness for available parking spaces
- Roadwork Enhances the appearance of downtown and increases safety for bikers and drivers
- Lion's Park Playground
- Winter Skating Rink
- Accessible Parking Spot on East end of Marsh Street
- Bottle Refill Stations
- Washroom Amenities

To summarize, these are the top 3 priorities:

- Washroom amenities
- Reducing speed limit
- Increasing Parking